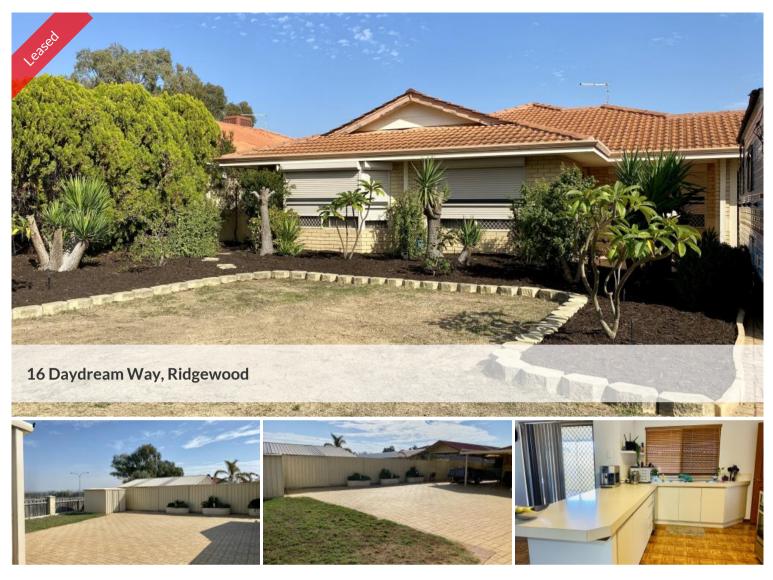

## UNDER APPLICATION - SIMILAR PROPERTIES URGENTLY REQUIRED

A well presented, and good size 4x2 property with family friendly living and play areas, in a quiet street, close to schools, shops & public transport.

## FEATURES INCLUDE BUT ARE NOT LIMITED TO THE FOLLOWING:

- \* 4 Large bedrooms
- \* 2 Bathrooms
- \* 2 Living areas

\* Open plan kitchen, with dishwasher, larger sized oven, fridge recess and shoppers entry.

- $^{\ast}$  Reverse cycle air conditioning to main living & Master bedroom
- \* Neutral Decor throughout
- $^{\ast}$  HUGE sized Alfresco and rear yard space & use of smaller shed
- $^{\ast}$  Double carport with front garage door and room at the back for the trailer!