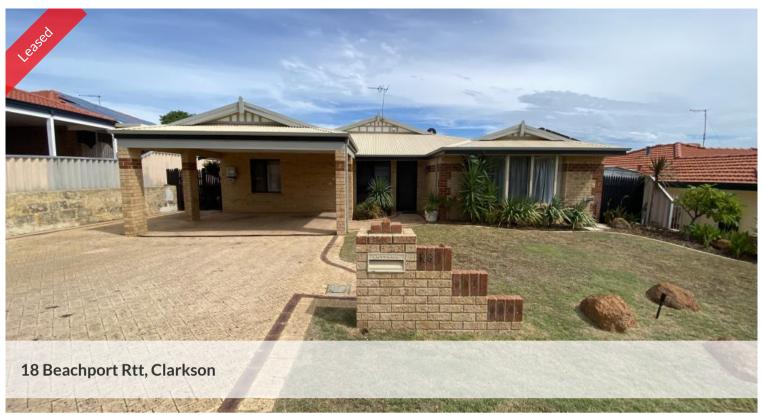

## 4 x 2 Family Home

Don't miss out on this family home with plenty of space!

## Features include:

- Generous sized master bedroom with ceiling fan and mirrored sliding door robe.
- Three generous sized minor bedrooms with built in robes.
- Two bathrooms, bath to main
- Front Lounge room
- Separate small study room to front
- Open plan living/dining area with fireplace
- Air conditioner to open plan area.
- Large kitchen with stainless steel appliances.
- Large backyard and patio area
- Large powered lockable shed.
- Solar panels save on your power bill!
- Alarm system
- Double carport