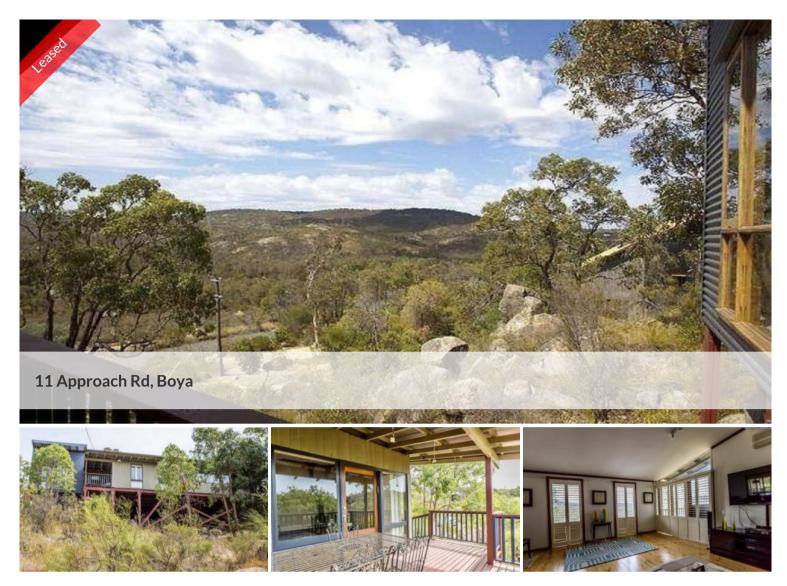

## 11 Approach Road, Boya

Step back into nature with this 4 bedroom, 2 bathroom home that overlooks the Boya Quarry Reserve.

It is set high on a hill and located in an absolutely stunning location - they don't come much better than this!

The property features are but not limited to:

- -2 Separate living areas
- Spacious kitchen with heaps of storage!
- Study / home office
- Split system Air conditioning

VUE Realty 0450 321 884

- Wood fired heating
- Security system
- Solar Panels
- 4 Bedrooms all with walk in or built in robes
- 2 Beautifully renovated bathrooms and also a powder room
- secure deck to take in those awesome views
- undercover parking to rear