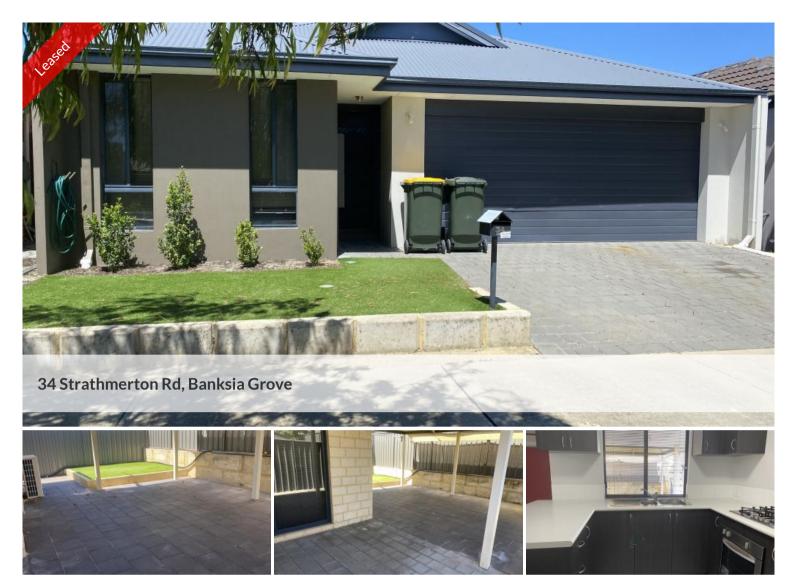

## 3 x 2 Home close to amenities.

34 Strathmerton Road, Banksia Grove.

This family home is a must see!

Close to local Schools, Shopping centre and transport links.

This property boasts and is not limited to the following:

3 Good sized bedroom with robes

Two good sized Bathrooms

Study

Separate Theatre Room

Open Plan kitchen

Modern open plan Meals / Living area with Air ConOver sized Alfresco Patio area for all year round entertaining Easy Maintenance gardens - Artificial grass.