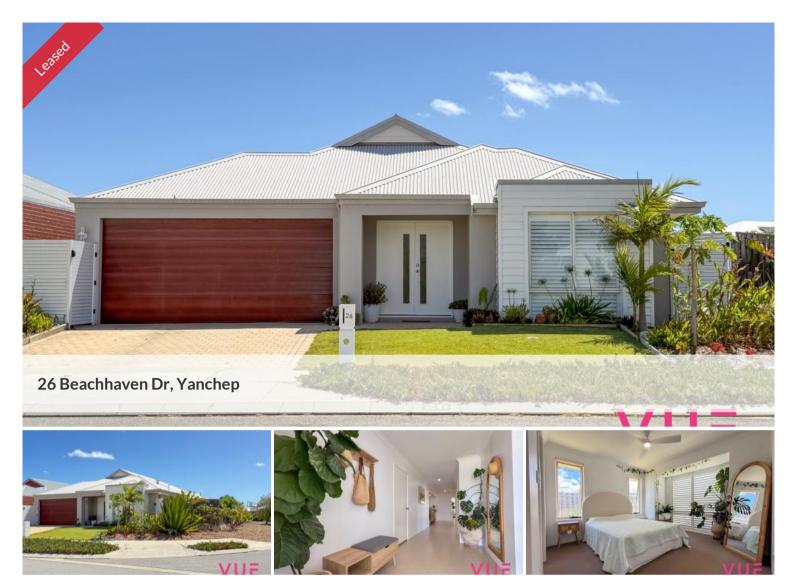

## Something a little bit special - 4 x 2 LOCATION LOCATION LOCATION!

This superbly located property is ready for a new family to make it their own and call it home.

It has been recently renovated and has lots to offer its new occupants.

Features of this stunning property include:

Double door entry

Master suite that includes walk-in robe and ensuite with dual vanities.

Three minor bedrooms have built-in robes.

Kitchen features double-door pantry, island bench and stainless steel

appliances - 4-burner gas cooktop and electric oven.

Two separate living areas including a theatre/games room, accessible through double French doors.

Alfresco area.

Newly extended alfresco area with Pizza Oven

This home benefits from Reverse cycle air conditioning to the living area. ₿4 ₿2 ቈ2

PriceLEASED - \$720 a weekProperty TypeRentalProperty ID366

Agent Details Jo Johnston - 0450 321 884

Office Details

VUE Realty 0450 321 884