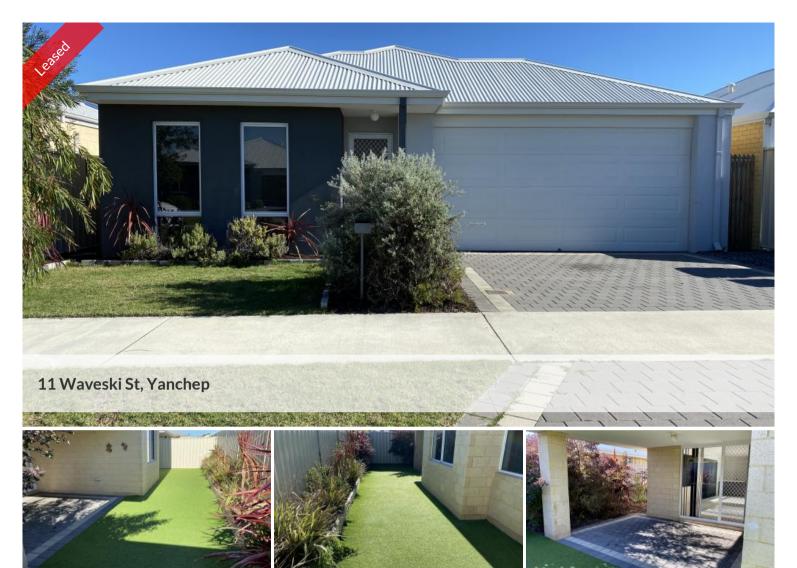

## 4 x 2 in Capricorn Beach Estate!

This 4 x2 Family home is now available to rent. Its situated in the popular Capricorn Beach Estate and is only minutes from the Beach.

Features of this home include but are not limited to:

- Open plan living / Kitchen / Dining
- Media Room
- Activity / Study area
- Security screens to front and rear doors To let that Sea air flow through!
- Air-conditioning Throughout
- Low maintenance / Artificial Lawn to the rear
- Close to oval and park
- Minutes to the beach
- Master Bed has spacious walk in robe and Great sized Ensuite
- 3 Further bedroom all doubles