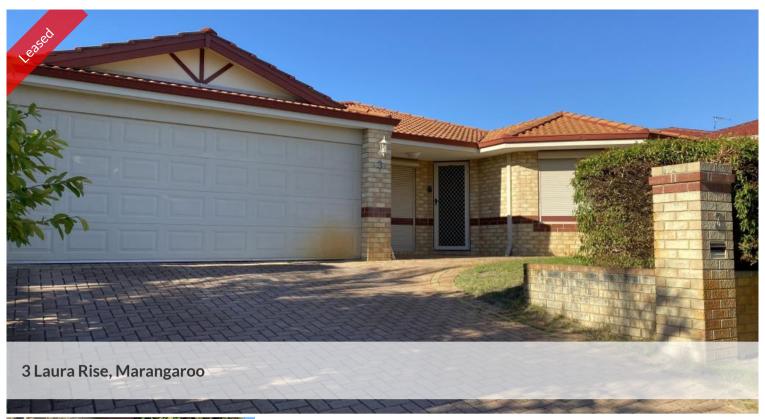

## LEASED - SIMILAR PROPERTIES URGENTLY REQUIRED

This Property has been leased - Similar Properties urgently required.

This is a true family home! - with a good sized Rear Garden and Alfresco area.

## Features include:

- Master Bedroom with walk in robe and Ensuite
- Theatre/ lounge area
- Spacious open plan living with Kitchen, Family and Meals areas
- Kitchen has plenty of bench and cupboard space
- three minor bedrooms towards the rear of the home, all with built in robes
- Alfresco with spacious outdoor grassed area
- Double Lockup Garage